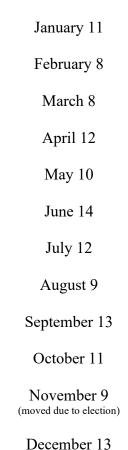

#### City of Wilmington Regular City Council Meetings 2022

The City of Wilmington City Council has set the first and third Tuesday of each month, unless otherwise noted for the 2022 regular meeting dates. All meetings begin at 7:00 p.m. and are held in the Council Chambers of City Hall, 1165 South Water Street, Wilmington, Illinois:

| First Tuesday | Third Tuesday |
|---------------|---------------|
| January 4     | January 18    |
| February 1    | February 15   |
| March 1       | March 15      |
| April 5       | April 19      |
| May 3         | May 17        |
| June 7        | June 21       |
| July 5        | July 19       |
| August 2      | August 16     |
| September 6   | September 20  |
| October 4     | October 18    |
| November 1    | November 15   |
| December 6    | December 20   |
|               |               |