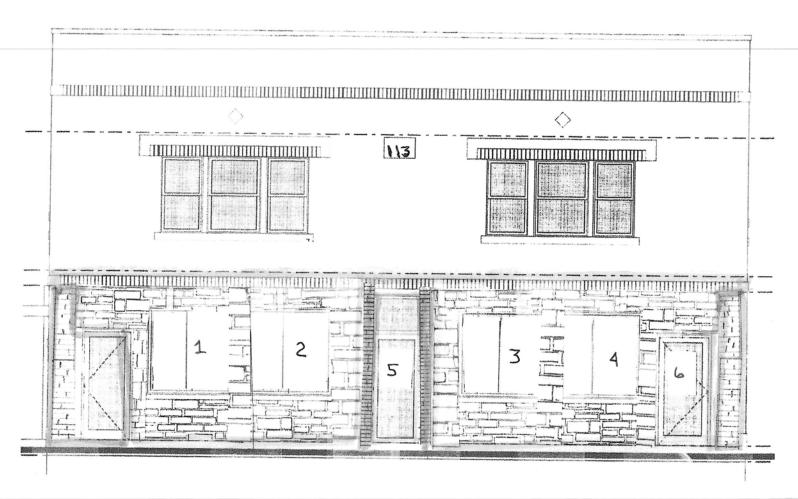

#### F. Finance, Administration & Land Acquisition Committee

Co-Chairs - Kevin Kirwin and Ryan Jeffries

- 1. Approve the Accounting Reports
- 2. Review and Approve Authorization for Mayor to Execute the Façade Improvement Grant Agreement with Route 66 Bar & Grill at 113 E Baltimore St

Upon roll call, the vote was:

**AYES:** 8 Smith, Kirwin, Vice, Knight, Allred, Mietzner, Jeffries, Holmes

NAYS: <u>0</u>
The motion carried.

Discuss Appeal and Authorize the Disbursement of Funds for the Façade Improvement Grant Application Submitted for Route 66 Bar & Grill at 113 E Baltimore St

After discussion, the owner of the building will reapply for the façade grant.

Alderman Smith made a motion and Alderman Knight seconded to Approve the Authorization for Mayor to Execute the Façade Improvement Grant Agreement with Community GMC, Inc at 317 S Water St