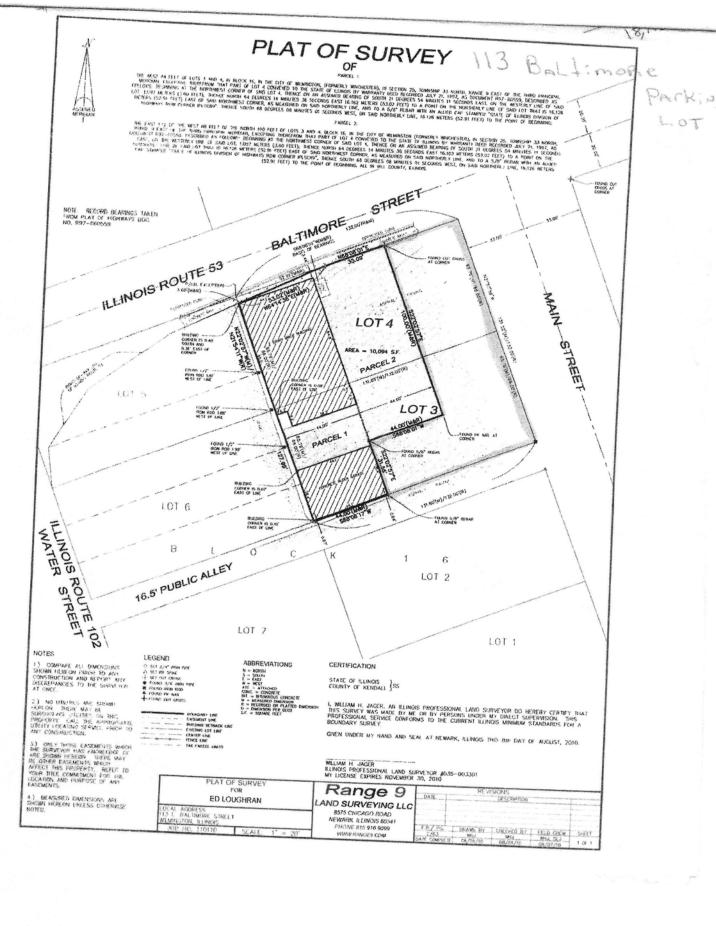

#### F. Finance, Administration & Land Acquisition Committee

Co-Chairs - Kevin Kirwin and Ryan Jeffries

- 1. Approve the Accounting Reports
- 2. Review and Approve Authorization for Mayor to Execute the Façade Improvement Grant Agreement with Route 66 Bar & Grill at 113 E Baltimore St

Upon roll call, the vote was:

**AYES:** 8 Smith, Kirwin, Vice, Knight, Allred, Mietzner, Jeffries, Holmes

NAYS: <u>0</u>
The motion carried.

Discuss Appeal and Authorize the Disbursement of Funds for the Façade Improvement Grant Application Submitted for Route 66 Bar & Grill at 113 E Baltimore St

After discussion, the owner of the building will reapply for the façade grant.

Alderman Smith made a motion and Alderman Knight seconded to Approve the Authorization for Mayor to Execute the Façade Improvement Grant Agreement with Community GMC, Inc at 317 S Water St