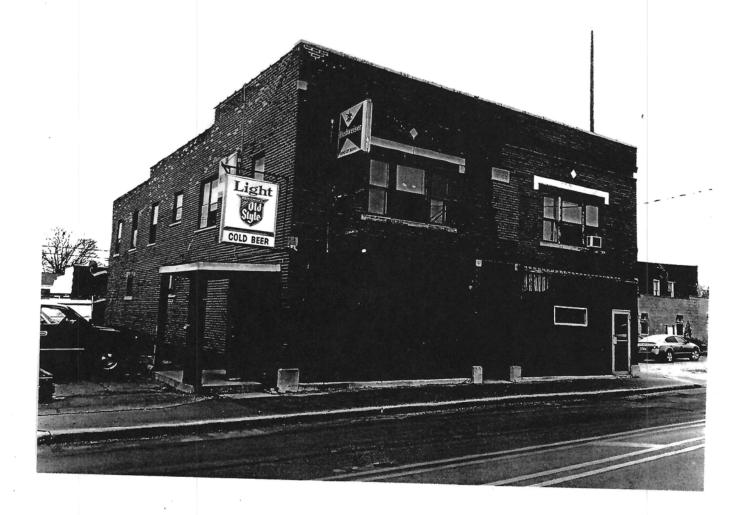

#### F. Finance, Administration & Land Acquisition Committee

Co-Chairs - Kevin Kirwin and Ryan Jeffries

- 1. Approve the Accounting Reports
- 2. Review and Approve Authorization for Mayor to Execute the Façade Improvement Grant Agreement with Route 66 Bar & Grill at 113 E Baltimore St

Upon roll call, the vote was:

**AYES:** 8 Smith, Kirwin, Vice, Knight, Allred, Mietzner, Jeffries, Holmes

NAYS: <u>0</u>
The motion carried.

Discuss Appeal and Authorize the Disbursement of Funds for the Façade Improvement Grant Application Submitted for Route 66 Bar & Grill at 113 E Baltimore St

After discussion, the owner of the building will reapply for the façade grant.

Alderman Smith made a motion and Alderman Knight seconded to Approve the Authorization for Mayor to Execute the Façade Improvement Grant Agreement with Community GMC, Inc at 317 S Water St