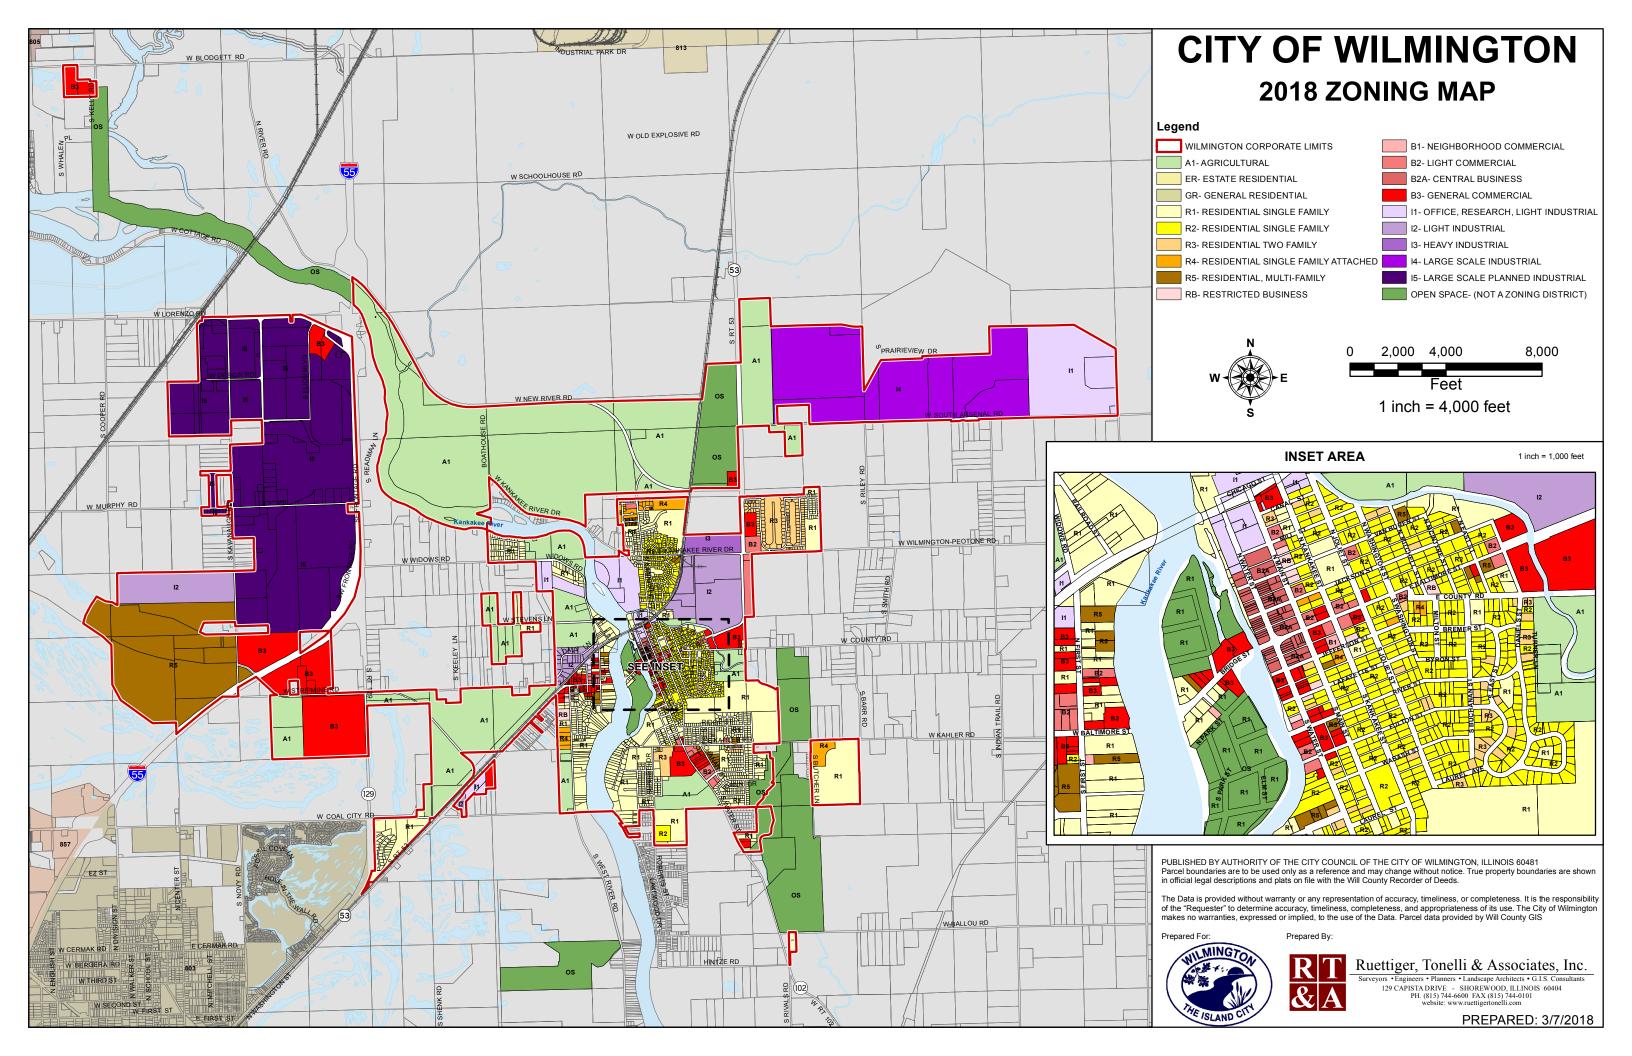

#### VIII. Planning & Zoning Commission

- 1. Approve the Planning & Zoning Commission Recommendation to approve the text amendment to the I-5 Large Scale Planned Industrial District adding of Fire and Police Stations as a permitted use within section 150.68, Paragraph 4 (of Permitted Uses of Ordinances) of the City of Wilmington Code of Ordinances
- 2. Approve the Planning & Zoning Commission Recommendation to approve the site plan, preliminary/final plat for the proposed Fire and Police Station No. 2 subject to the following conditions:
  - Final Engineering review and approval by the City Engineer
  - Final Engineering review and approval of the Stormwater Management design and calculations by the City Engineer
- 3. Approve and Adopt the Official City of Wilmington 2018 Zoning Map
- 4. The next scheduled meeting is Thursday, April 5, 2018 at 5:00 p.m.