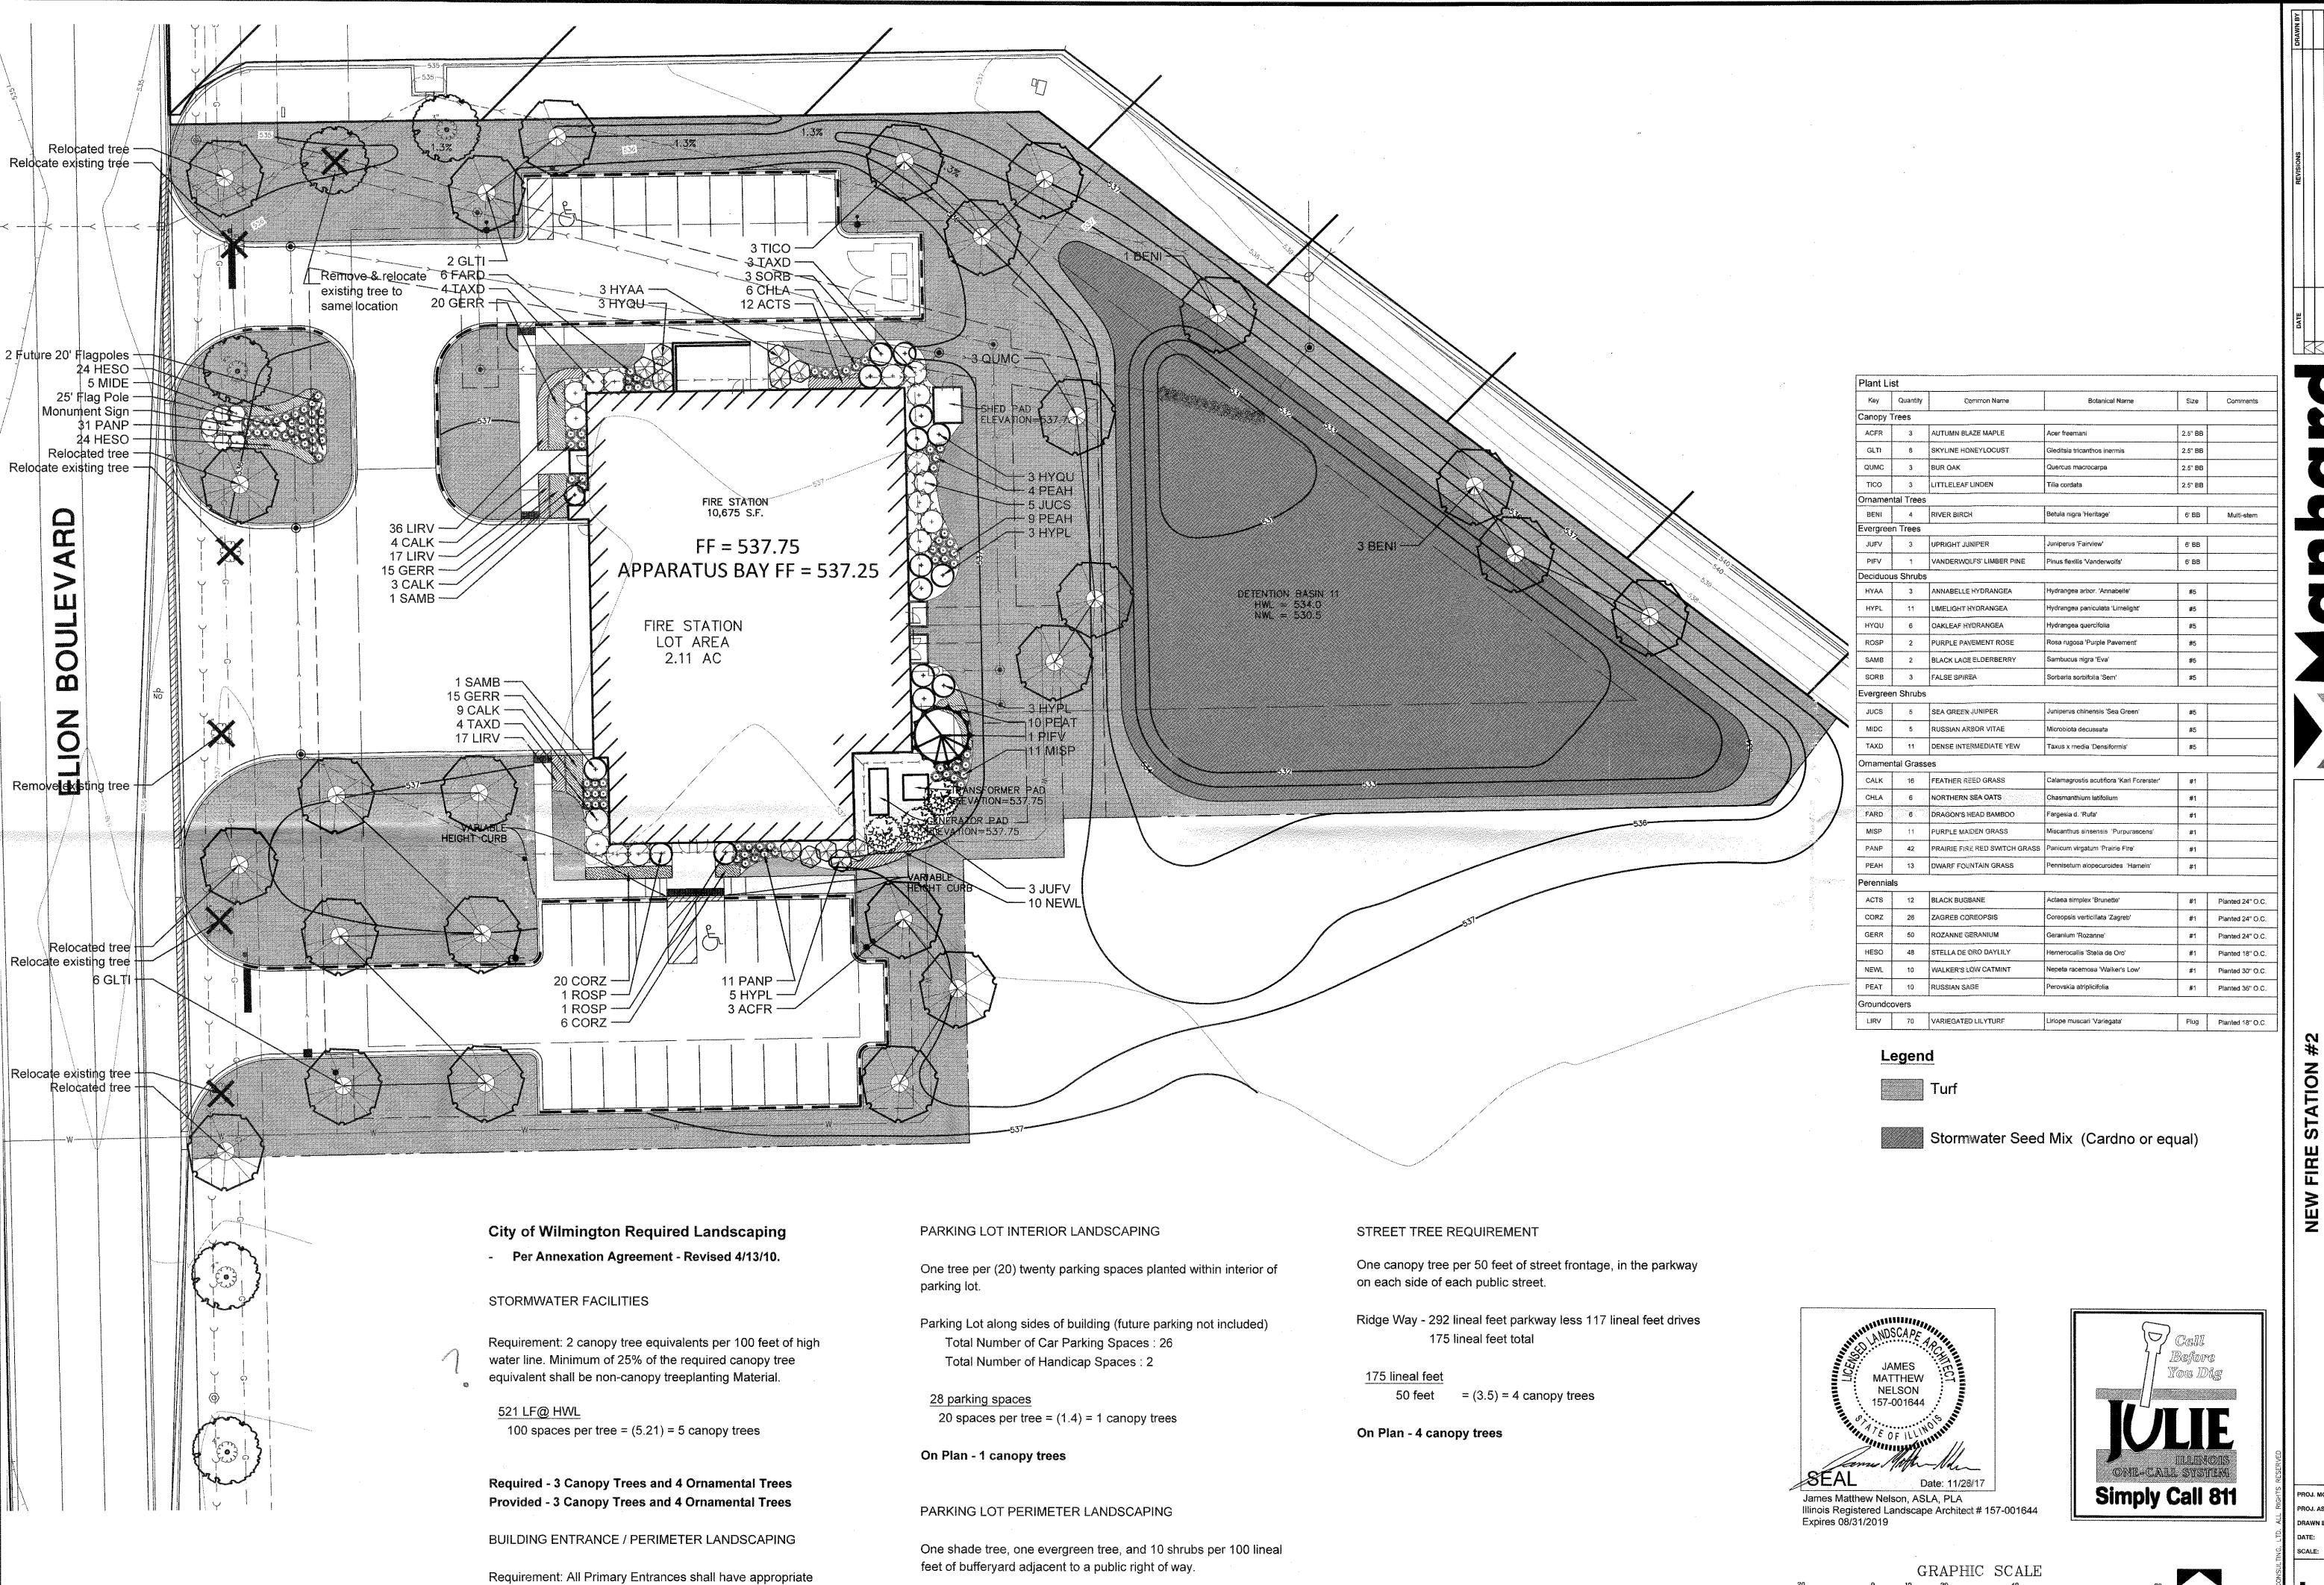

Kirby Hall Dennis Vice Lisa Butler Fran Tutor Frank Studer Steve Evans

- IV. Approval of Minutes of the March 6, 2018 Regular City Council Meeting
- V. Public Hearings

(i) a text amendment to the õZoning Ordinance of the City of Wilmingtonö to add õpolice and fire stationsö as permitted uses in the I-5 Large Scale Planned Industrial District; and (ii) the approval of preliminary plat, final plat and site plan of property comprising of 2.11 acres generally located at 29745 Elion Boulevard in Wilmington, IL (PIN 03-17-16-400-012-0010)

#### VIII. Planning & Zoning Commission

- 1. Approve the Planning & Zoning Commission Recommendation to approve the text amendment to the I-5 Large Scale Planned Industrial District adding of Fire and Police Stations as a permitted use within section 150.68, Paragraph 4 (of Permitted Uses of Ordinances) of the City of Wilmington Code of Ordinances
- 2. Approve the Planning & Zoning Commission Recommendation to approve the site plan, preliminary/final plat for the proposed Fire and Police Station No. 2 subject to the following conditions:
  - Final Engineering review and approval by the City Engineer
  - Final Engineering review and approval of the Stormwater Management design and calculations by the City Engineer
- 3. Approve and Adopt the Official City of Wilmington 2018 Zoning Map
- 4. The next scheduled meeting is Thursday, April 5, 2018 at 5:00 p.m.